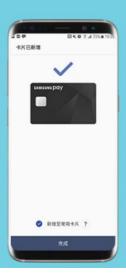

## **SAMSUNG PAY**

## 1.請確保您的手機軟體已經更新至最新的 Android 版本

· Galaxy S8、S9及Note8:已預載於手機,不需系統更新。您可在應用程式列表找到 Samsung Pay 。如未能顯示,可直接點選右圖 Pay 安裝應用程式。

· 其他型號:

請點選「設定」→「軟體更新」



按「手動下載更新」



2. 點選Samsung Pay 圖示,安裝應用程式



3.登入您的三星帳號即可無所不Pay

立即註冊三星帳號

# 如何加卡

## - step1 -登入**/**註冊流程 <sup>系統登入</sup>

進入Samsung Pay APP,點選右下方進入登 入按鈕,並輸入您的三星編號。

\*若您尚未註册三星帳號,可點選「建立帳號」按 鈕快速進行註冊。



## - step2 -登入/註冊流程 虹膜/指紋/PIN碼認證

可選擇使用虹膜、指紋或註冊四位數字密碼作 為身份驗證方式。

- \* 虹膜辨識目前為指定機種專屬功能。 &
- \*部分指定機種指紋感應區於機育,請參照下圖進 行指紋驗證。



## 新增卡片流程 <sup>自動辨識/手動輸入卡片</sup>

您可透過相機自動辨識卡片內容,亦可手動方 式輸入信用卡號、到期日及安全碼等資訊。

\*可新增的信用卡發卡銀行列表, 請參見此處。



## 

透過簡訊來驗證您的信用卡;請在指定時限 內,輸入簡訊內驗證碼完成驗證。您亦可選擇 透過銀行之語音客服專線進行驗證。

\* 電話驗證服務之提供因發卡銀行而異。



## - step5 -新增卡片流程

請以手指輸入與該信用卡卡貨相同之簽名。

## - step6 -新增卡片流程 <sup>新境課</sup>

您現在已可透過 Samsung Pay 使用此張信用 卡。





# 〈 使用方法

- 1. 開啟 Samsung Pay。
- 2. 選擇用來付款的卡片。使用您的指紋或輸入您的 Samsung Pay 數字密碼。



3. 當您準備好付款時,請將手機靠近讀卡機。



4. 已完成您的付款。您將會收到隨附收據的通知。