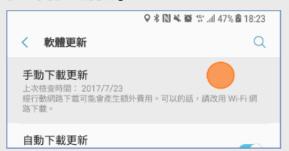

## 1.請確保您的手機軟體已經更新至最新的 Android 版本

· Galaxy S8、S9及Note8:已預載於手機,不需系統更新。您可在應用程式列表找到 Samsung Pay 。如未能顯示,可直接點選右圖 Pay 安裝應用程式。

· 其他型號:

請點選「設定」→「軟體更新」

按「手動下載更新」

2. 點選Samsung Pay 圖示,安裝應用程式

3.登入您的三星帳號即可無所不Pay

立即註冊三星帳號