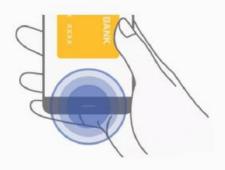

## - step2 -登入/註冊流程 虹膜/指紋/PIN碼認證

可選擇使用虹膜、指紋或註冊四位數字密碼作 為身份驗證方式。

- \* 虹膜辨識目前為指定機種專屬功能。 &
- \*部分指定機種指紋感應區於機育,請參照下圖進 行指紋驗證。