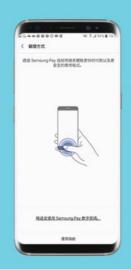

## - step2 -登入/註冊流程 虹膜/指紋/PIN碼認證

可選擇使用虹膜、指紋或註冊四位數字密碼作 為身份驗證方式。

- \* 虹膜辨識目前為指定機種專屬功能。 &
- \*部分指定機種指紋感應區於機育,請參照下圖進 行指紋驗證。