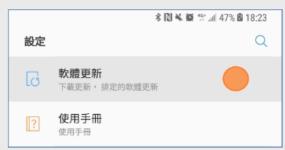

## 1.請確保您的手機軟體已經更新至最新的 Android 版本

· Galaxy S8、S9及Note8:已預載於手機,不需系統更新。您可在應用程式列表找到 Samsung Pay 。如未能顯示,可直接點選右圖 Pay 安裝應用程式。

· 其他型號:

請點選「設定」→「軟體更新」

按「手動下載更新」

2. 點選Samsung Pay 圖示,安裝應用程式

3.登入您的三星帳號即可無所不Pay

立即註冊三星帳號