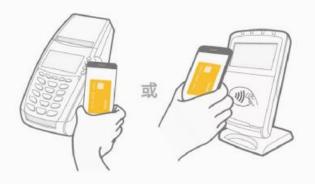

# 〈 使用方法

- 1. 開啟 Samsung Pay。
- 2. 選擇用來付款的卡片。使用您的指紋或輸入您的 Samsung Pay 數字密碼。

3. 當您準備好付款時,請將手機靠近讀卡機。

4. 已完成您的付款。您將會收到隨附收據的通知。